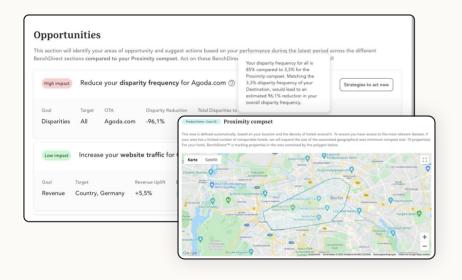

Unlock actionable insights

Uncover quick wins with Al-powered recommendations that tell you where to focus and how to improve.