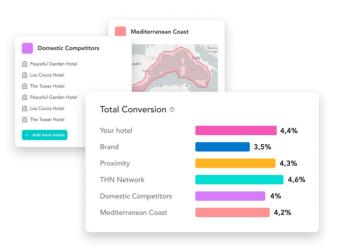

### Break down the full user journey

Analyze the full direct booking journey, not just who books, but who visits, searches, and drops off.

Redefine your competitive set

Learn from a global network of hotels, thanks to multiple, dynamic competitive sets